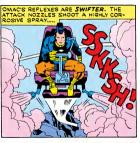

## FOES!

INSIGES HAVE PLACED MAN MINUTES AWAY FROM ANY POINT ON EARTH ... WITH DISTANCE ANNIHILATED. THE PERIL OF TOTAL WAR CAN BE FOUGHT AS SWIFTLY AS IT APPEARS.... OWAC MANEULERS HIS "CAPSULE-PLAVE INTO A STEEP DIVE FROM THE STRATOSPHERE AND BEGINS HIS GLIDE ACROSS ENDER.... CAN ONE MAN STOP A BRIGAND ARMY FROM ITS GOAL OF CONQUEST? A HUNDRED THOUSAND GUIS WAIT WITH ONE ANSWER....